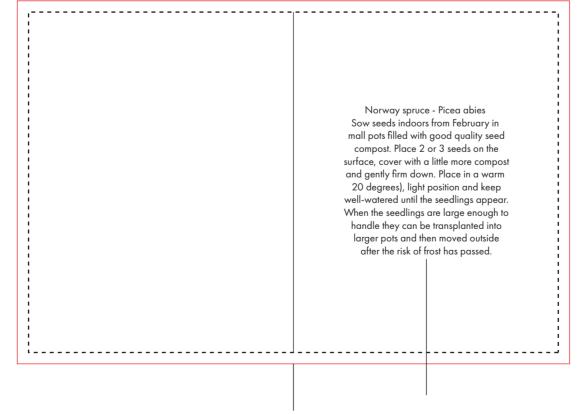

## ARTWORK SCALE 75%

REAR (when folded)

FRONT (when folded)

Product Image for visualisation - colours may vary

INNER LEFT (when folded)

FOLD

INNER RIGHT (when folded)

## FLOOD RED AREA WITH BACKGROUND COLOUR FOR BLEED

FLOOD RED AREA WITH BACKGROUND COLOUR FOR BLEED SUGGESTED GROWING INSTRUCTIONS