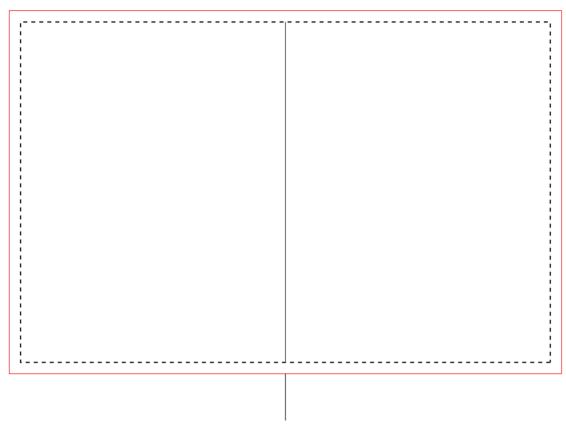

## ARTWORK SCALE 75%

REAR (when folded)

FRONT (when folded)

Product Image for visualisation - colours may vary

INNER LEFT (when folded)

FOLD

INNER RIGHT (when folded)

- The dashed line is to demonstrate print area and will not appear on your printed item

  1. Your order will not go in to print and production time cannot be confirmed,
  - unless artwork has been approved via the online system.

## FLOOD RED AREA WITH BACKGROUND COLOUR FOR BLEED

FLOOD RED AREA WITH BACKGROUND COLOUR FOR BLEED SUGGESTED GROWING INSTRUCTIONS