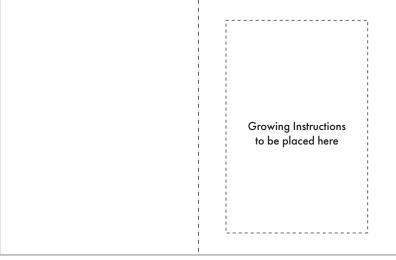

## ARTWORK SCALE 75%

REAR (when folded)

FRONT (when folded)

Product Image for visualisation - colours may vary

INNER LEFT (when folded)

FOLD

INNER RIGHT (when folded)

- The dashed line is to demonstrate print area and will not appear on your printed item

  1. Your order will not go in to print and production time cannot be confirmed,
  - unless artwork has been approved via the online system.

## FLOOD RED AREA WITH BACKGROUND COLOUR FOR BLEED

FLOOD RED AREA WITH BACKGROUND COLOUR FOR BLEED SUGGESTED GROWING INSTRUCTIONS